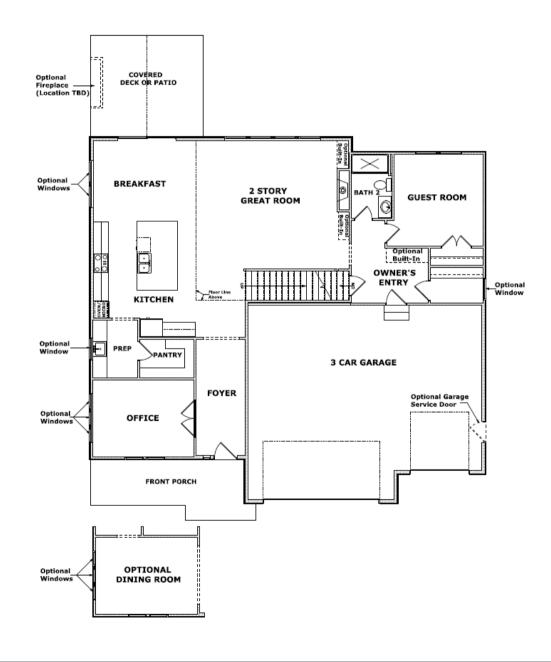

# The Opus II

MAIN LEVEL 1,644 Square Feet

INSPIRED Homes

### **UPPER LEVEL**

#### 1,715 Square Feet

BEDROOM 2 PRIMARY BEDROOM OPEN TO BELOW Optional -Tray Ceiling <del>.</del>....б Optional Window PRIMARY BATH OPTIONA DELUXE PRIMARY BATH r. HALLWAY Ð Optio Door \_ Optional Window ω h  $\sim$ BEDROOM 3 OPEN TO BELOW Optional Cabinet & Laundry Sink W.I.C. W.I.C. <u></u> BEDROOM 4 BATH LOWER LEVEL Optional finished basen including Rec Room, — Bedroom 6, and Bath 5 1,160 Square Feet Optional Fireplace (Location TBD) BATH 5 BEDROOM 6 REC ROOM 0 0 MECHANICAL Optional Wall Ba or Full Bar 63 UNFINISHED .