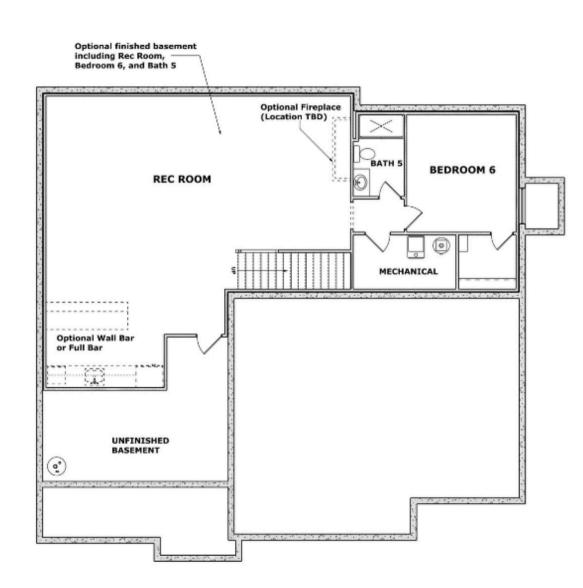

### LOWER LEVEL

1,160 Square Feet

#### \*LL finish not included, inquire with Sales for more details.

#### 1,715 Square Feet

BEDROOM 2 PRIMARY BEDROOM OPEN TO BELOW Optional -Tray Ceiling <del>.</del>....б Optional Window PRIMARY BATH OPTIONA DELUXE PRIMARY BATH r. HALLWAY Ð Optio Door \_ Optional Window ω h  $\sim$ BEDROOM 3 OPEN TO BELOW Optional Cabinet & Laundry Sink W.I.C. W.I.C. <u></u> BEDROOM 4 BATH LOWER LEVEL Optional finished basen including Rec Room, — Bedroom 6, and Bath 5 1,160 Square Feet Optional Fireplace (Location TBD) BATH 5 BEDROOM 6 REC ROOM 0 0 MECHANICAL Optional Wall Ba or Full Bar 63 UNFINISHED .