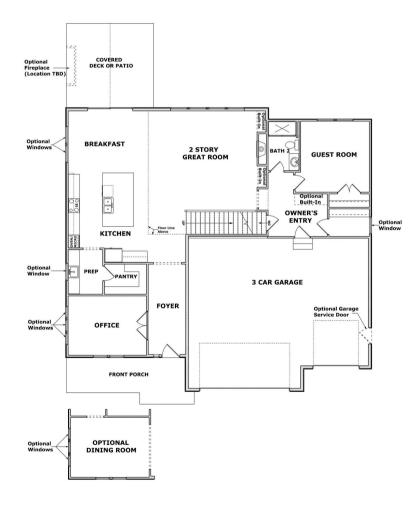

# The Opus II

MAIN LEVEL 1,644 Square Feet

INSPIRED Homes

### **UPPER LEVEL**

#### 1,715 Square Feet

BEDROOM 2 PRIMARY BEDROOM OPEN TO BELOW Optional -Tray Ceiling <del>.</del>....б Optional Window PRIMARY BATH OPTIONA DELUXE PRIMARY BATH r. HALLWAY Ð Optio Door \_ Optional Window ω h  $\sim$ BEDROOM 3 OPEN TO BELOW Optional Cabinet & Laundry Sink W.I.C. W.I.C. <u></u> BEDROOM 4 BATH LOWER LEVEL Optional finished basen including Rec Room, — Bedroom 6, and Bath 5 1,160 Square Feet Optional Fireplace (Location TBD) BATH 5 BEDROOM 6 REC ROOM 0 0 MECHANICAL Optional Wall Ba or Full Bar 63 UNFINISHED .